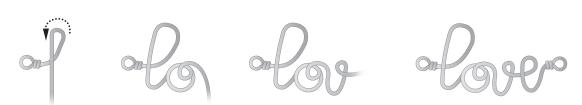

### DESIGN PROJECT BRACELET "HEART LETTERS"

- STEP 1: Cut a 20 cm long piece of wire. Pull it straight and form a right angle at a distance of 3cm from the edge and form a loop as shown in the pictures along with this step.
- STEP 2: Form the word "Love" with the wire.
- STEP 3: Insert Swarovski Bead art. 5741 8 mm Blush Rose onto a head pin and turn a loop at the end. Repeat this step.
- STEP 4: Open the loop of one of the head pins from the previous step and attach it to the loop of the "Love".
- STEP 5: Cut a 7 cm long piece of leather ribbon. With a leather needle pierce the leather ribbon 2 cm from the edge and fold the rest of the leather down. Remove the needle and insert an eye pin through the opening made with the needle. Turn the eye pin to a 45° angle. Wind the pin over the leather ribbon three times. Push the end in between the leather ribbon. Cut the smaller end to a length of around 5 mm and cut off the excess wire of the eye pin so that it stays inside the ribbon. Repeat this step one more time.
- STEP 6: Glue the ends of the leather pieces created in step 5 into cord endings. The measurement should be about 5 cm. Attach a lobster clasp using a 4 mm jump ring to one of the ends and an extension chain on the other cord end with one 4 mm and one 6 mm jump ring.
- STEP 7: Attach the head pin with Swarovski Bead art. 5741 8 mm Blush Rose onto the extension chain.
- STEP 8: Open the loops on the ends of the leather pieces and attach to the loops in the word "Love". Close loops to secure.