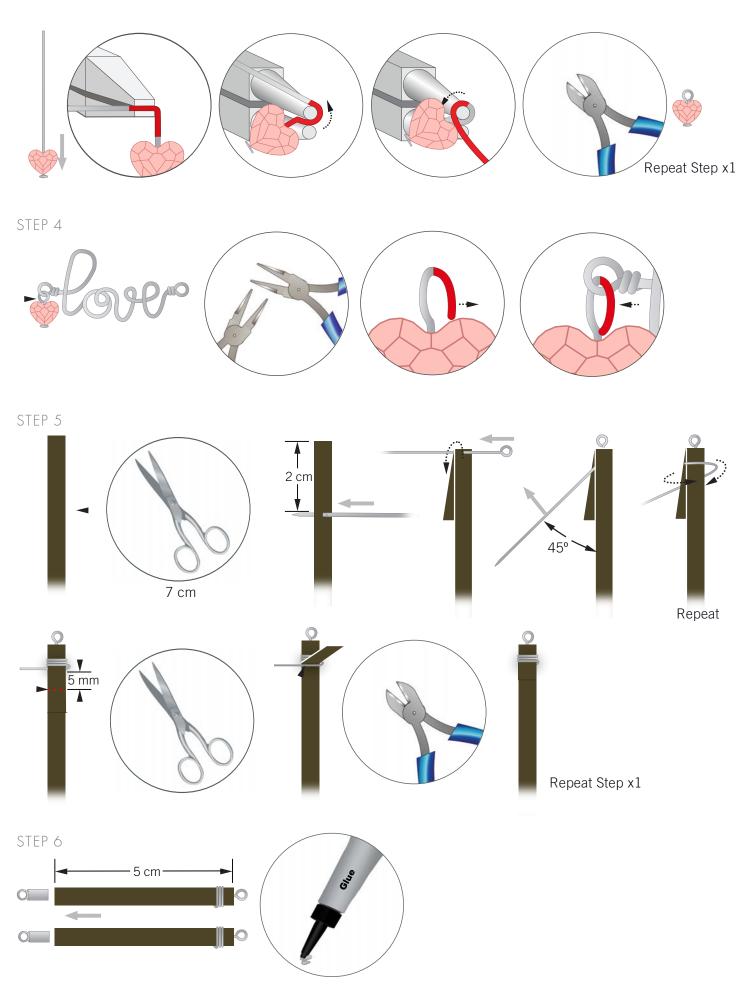

### DESIGN PROJECT BRACELET "HEART LETTERS"

- STEP 1: Cut a 20 cm long piece of wire. Pull it straight and form a right angle at a distance of 3cm from the edge and form a loop as shown in the pictures along with this step.
- STEP 2: Form the word "Love" with the wire.
- STEP 3: Insert Swarovski Bead art. 5741 8 mm Blush Rose onto a head pin and turn a loop at the end. Repeat this step.
- STEP 4: Open the loop of one of the head pins from the previous step and attach it to the loop of the "Love".
- STEP 5: Cut a 7 cm long piece of leather ribbon. With a leather needle pierce the leather ribbon 2 cm from the edge and fold the rest of the leather down. Remove the needle and insert an eye pin through the opening made with the needle. Turn the eye pin to a 45° angle. Wind the pin over the leather ribbon three times. Push the end in between the leather ribbon. Cut the smaller end to a length of around 5 mm and cut off the excess wire of the eye pin so that it stays inside the ribbon. Repeat this step one more time.
- STEP 6: Glue the ends of the leather pieces created in step 5 into cord endings. The measurement should be about 5 cm. Attach a lobster clasp using a 4 mm jump ring to one of the ends and an extension chain on the other cord end with one 4 mm and one 6 mm jump ring.
- STEP 7: Attach the head pin with Swarovski Bead art. 5741 8 mm Blush Rose onto the extension chain.
- STEP 8: Open the loops on the ends of the leather pieces and attach to the loops in the word "Love". Close loops to secure.