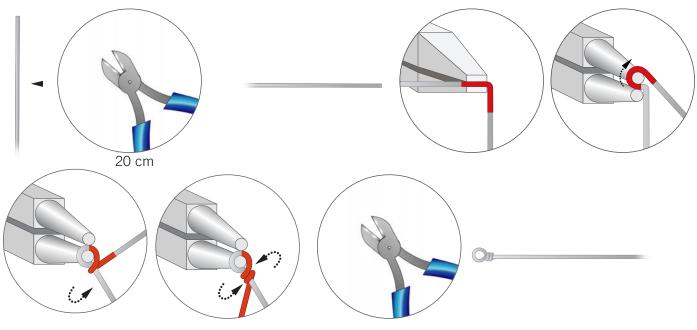

### DESIGN PROJECT BRACELET "HEART LETTERS"

- STEP 1: Cut a 20 cm long piece of wire. Pull it straight and form a right angle at a distance of 3cm from the edge and form a loop as shown in the pictures along with this step.
- STEP 2: Form the word "Love" with the wire.
- STEP 3: Insert Swarovski Bead art. 5741 8 mm Blush Rose onto a head pin and turn a loop at the end. Repeat this step.
- STEP 4: Open the loop of one of the head pins from the previous step and attach it to the loop of the "Love".
- STEP 5: Cut a 7 cm long piece of leather ribbon. With a leather needle pierce the leather ribbon 2 cm from the edge and fold the rest of the leather down. Remove the needle and insert an eye pin through the opening made with the needle. Turn the eye pin to a 45° angle. Wind the pin over the leather ribbon three times. Push the end in between the leather ribbon. Cut the smaller end to a length of around 5 mm and cut off the excess wire of the eye pin so that it stays inside the ribbon. Repeat this step one more time.
- STEP 6: Glue the ends of the leather pieces created in step 5 into cord endings. The measurement should be about 5 cm. Attach a lobster clasp using a 4 mm jump ring to one of the ends and an extension chain on the other cord end with one 4 mm and one 6 mm jump ring.
- STEP 7: Attach the head pin with Swarovski Bead art. 5741 8 mm Blush Rose onto the extension chain.
- STEP 8: Open the loops on the ends of the leather pieces and attach to the loops in the word "Love". Close loops to secure.