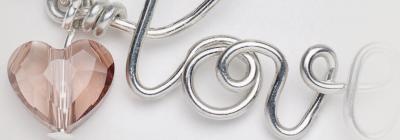

### DESIGN PROJECT BRACELET "HEART LETTERS"

- STEP 1: Cut a 20 cm long piece of wire. Pull it straight and form a right angle at a distance of 3cm from the edge and form a loop as shown in the pictures along with this step.
- STEP 2: Form the word "Love" with the wire.
- STEP 3: Insert Swarovski Bead art. 5741 8 mm Blush Rose onto a head pin and turn a loop at the end. Repeat this step.
- STEP 4: Open the loop of one of the head pins from the previous step and attach it to the loop of the "Love".
- STEP 5: Cut a 7 cm long piece of leather ribbon. With a leather needle pierce the leather ribbon 2 cm from the edge and fold the rest of the leather down. Remove the needle and insert an eye pin through the opening made with the needle. Turn the eye pin to a 45° angle. Wind the pin over the leather ribbon three times. Push the end in between the leather ribbon. Cut the smaller end to a length of around 5 mm and cut off the excess wire of the eye pin so that it stays inside the ribbon. Repeat this step one more time.
- STEP 6: Glue the ends of the leather pieces created in step 5 into cord endings. The measurement should be about 5 cm. Attach a lobster clasp using a 4 mm jump ring to one of the ends and an extension chain on the other cord end with one 4 mm and one 6 mm jump ring.
- STEP 7: Attach the head pin with Swarovski Bead art. 5741 8 mm Blush Rose onto the extension chain.
- STEP 8: Open the loops on the ends of the leather pieces and attach to the loops in the word "Love". Close loops to secure.