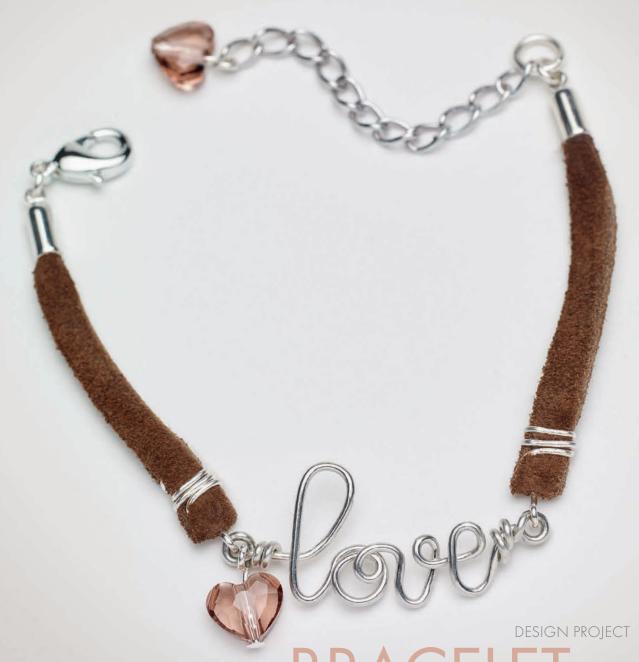

## **SWAROVSKI**

CREATE YOUR STYLE

BRACELET

"HEART LETTERS"

# DESIGN PROJECT BRACELET "HEART LETTERS"

257

### DESIGN PROJECT BRACELET "HEART LETTERS"

- STEP 1: Cut a 20 cm long piece of wire. Pull it straight and form a right angle at a distance of 3cm from the edge and form a loop as shown in the pictures along with this step.
- STEP 2: Form the word "Love" with the wire.
- STEP 3: Insert Swarovski Bead art. 5741 8 mm Blush Rose onto a head pin and turn a loop at the end. Repeat this step.
- STEP 4: Open the loop of one of the head pins from the previous step and attach it to the loop of the "Love".
- STEP 5: Cut a 7 cm long piece of leather ribbon. With a leather needle pierce the leather ribbon 2 cm from the edge and fold the rest of the leather down. Remove the needle and insert an eye pin through the opening made with the needle. Turn the eye pin to a 45° angle. Wind the pin over the leather ribbon three times. Push the end in between the leather ribbon. Cut the smaller end to a length of around 5 mm and cut off the excess wire of the eye pin so that it stays inside the ribbon. Repeat this step one more time.
- STEP 6: Glue the ends of the leather pieces created in step 5 into cord endings. The measurement should be about 5 cm. Attach a lobster clasp using a 4 mm jump ring to one of the ends and an extension chain on the other cord end with one 4 mm and one 6 mm jump ring.
- STEP 7: Attach the head pin with Swarovski Bead art. 5741 8 mm Blush Rose onto the extension chain.
- STEP 8: Open the loops on the ends of the leather pieces and attach to the loops in the word "Love". Close loops to secure.