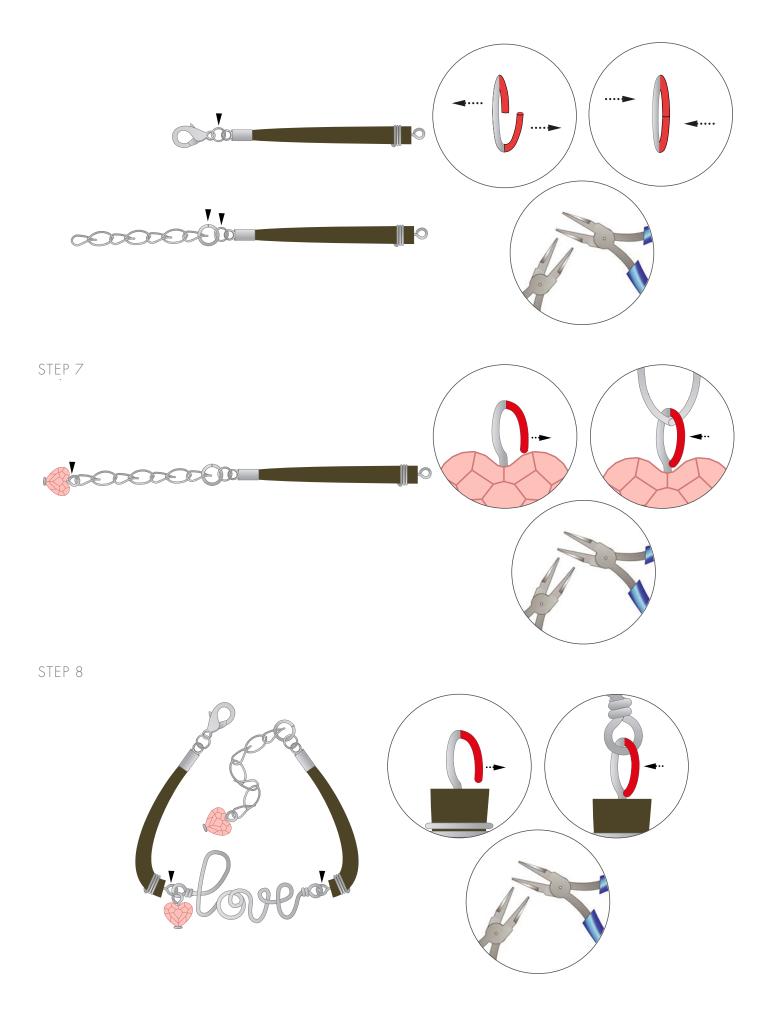

### DESIGN PROJECT BRACELET "HEART LETTERS"

- STEP 1: Cut a 20 cm long piece of wire. Pull it straight and form a right angle at a distance of 3cm from the edge and form a loop as shown in the pictures along with this step.
- STEP 2: Form the word "Love" with the wire.
- STEP 3: Insert Swarovski Bead art. 5741 8 mm Blush Rose onto a head pin and turn a loop at the end. Repeat this step.
- STEP 4: Open the loop of one of the head pins from the previous step and attach it to the loop of the "Love".
- STEP 5: Cut a 7 cm long piece of leather ribbon. With a leather needle pierce the leather ribbon 2 cm from the edge and fold the rest of the leather down. Remove the needle and insert an eye pin through the opening made with the needle. Turn the eye pin to a 45° angle. Wind the pin over the leather ribbon three times. Push the end in between the leather ribbon. Cut the smaller end to a length of around 5 mm and cut off the excess wire of the eye pin so that it stays inside the ribbon. Repeat this step one more time.
- STEP 6: Glue the ends of the leather pieces created in step 5 into cord endings. The measurement should be about 5 cm. Attach a lobster clasp using a 4 mm jump ring to one of the ends and an extension chain on the other cord end with one 4 mm and one 6 mm jump ring.
- STEP 7: Attach the head pin with Swarovski Bead art. 5741 8 mm Blush Rose onto the extension chain.
- STEP 8: Open the loops on the ends of the leather pieces and attach to the loops in the word "Love". Close loops to secure.